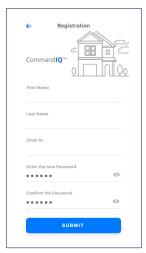

3 Enter your personal information. The password you enter here will be used to access the app.

**Note:** Please wait at least 10 minutes after your MVlink WiFi Router has been 'turned up' before attempting step 4.