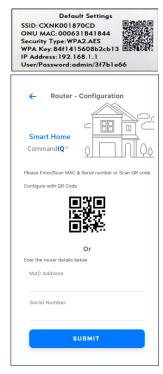

Tap the QR code that appears within the app. (You will be asked to allow the app to access your camera.)

Point your camera at the QR Code found on your MVlink WiFi Router (example shown below).

5 Select OK.