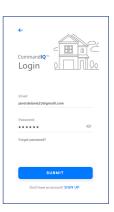

## Setting up your Wi-Fi and App

CommandIQ™

Download the app.
You can search either the Apple App
Store or Google Play Store for.
'CommandIQ™', then install it on
your mobile device.

2 Select

"SIGN UP"

towards the
bottom of the
screen.