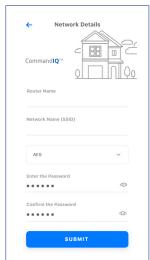

Name your network and create a password.

**IMPORTANT:** We recommend no spaces in either the SSID (Network) name or the password as some connected devices will not recognize the space(s).

- The Router Name will be used throughout the app.
- The Network Name (SSID) is what you will use as your wireless connection name.
- Select a password for your wireless network. If you do not want to change it on all the devices in your home, use your existing wireless SSID and password from your current router.