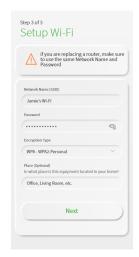

First time users will be asked to name your network and create a password.

> **IMPORTANT:** We recommend no spaces in either the SSID (Network) name or the password as some connected devices will not recognize the space(s).

- Your network name will be used throughout the app and will be your wireless connection name.
- If you are replacing a router, we suggest using the same network name to ensure all devices effectively connect.