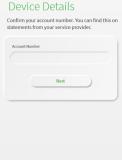

If you are unable to scan, you will have an option to manually enter the serial number found on your router. There is also an alternative MAC address.