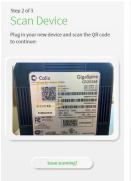

Plug in your MVlink router and wait several minutes for it to register and light up. You will be promoted to allow this app to access your camera. Point your camera at the QR Code on your MVlink WiFi Router.

If you are unable to scan, you will have an option to manually enter the serial number found on your router. There is also an alternative MAC address.