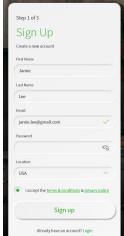

## **Quick Start Guide:**

Setting up your Wi-Fi and App

Search for MVlink Managed WiFi app either the Apple App or Google Play store.

Download and install then select

"Let's Get Started"

Setup your personal login by selecting "SIGN UP" at the bottom of the screen.